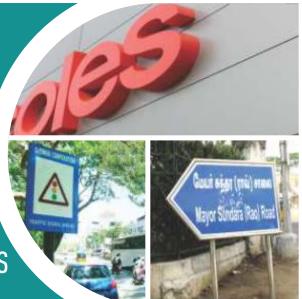

### OUTDOOR SIGNAGES

- **■** STREET SIGN
- **■** DIRECTION SIGN
- **■** SAFETY SIGN
- ROAD SIGN
- **VEHICLE GRAPHICS**