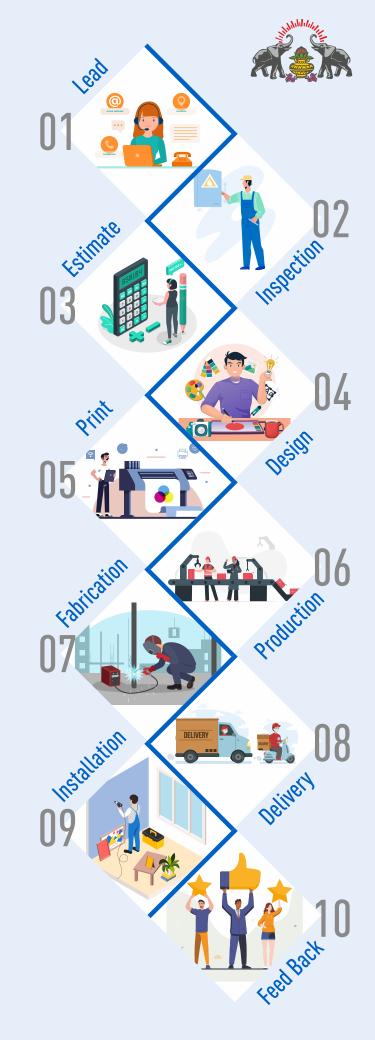

#### WHY CHOOSE SIGNTRADE?

We have our own dedicated TEAM to handle any kind of branding works. As a TEAM we always assure our customers to get products with the best quality and on-time delivery.

We assure that from ideation to installation you can trust us on

- Best Quality
- Reliable Service
- On -Time Delivery