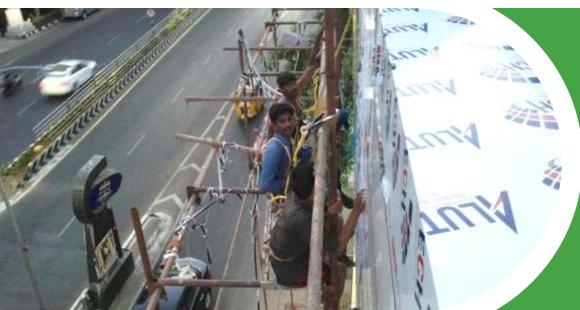

### OUTDOOR SIGNAGES

- **■** STREET SIGN
- **■** DIRECTION SIGN
- **■** SAFETY SIGN
- ROAD SIGN
- **VEHICLE GRAPHICS**